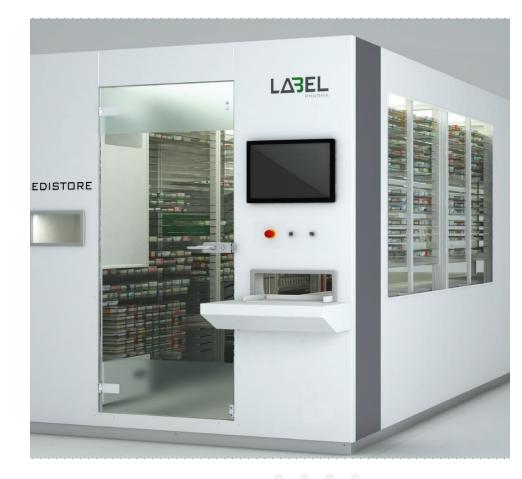

### PHARMACY AUTAOMATION & RBOTIC SYSTEM

Configurable system in relation to required capacity and space

- High storage capacity.
- High loading and delivering speed (8/10 seconds per piece) with the "Multi-picking" function (multiple hold from 1 to 6 pieces):
- Low noise (suitable for a hospital environment);
- Front door available in case of emergency /or failure of the system;
- Free Pharmacy staff for Pt. education & counselling
- Full report on drug bar levels, drugs expires checks, so drugs inventories are very well managed.