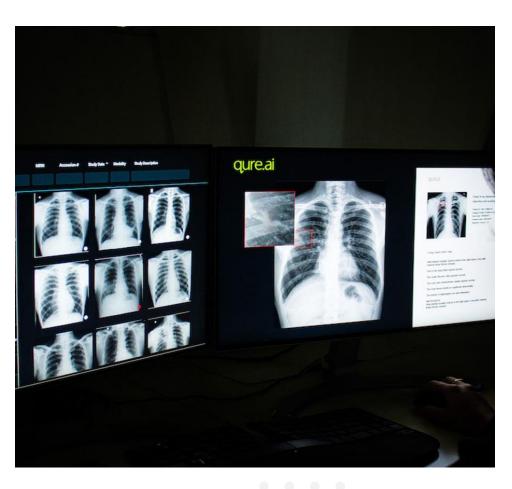

## Artificial inelegance Algorisms Tool ( Queri.ai)

The artificial intelligence algorithm underlying qXR is trained to detect not only classical primary pulmonary TB, but also atypical manifestations. It can be used to simultaneously screen for COPD, lung malignancies in high-risk populations, and certain cardiac disorders.

QXR is a CE-certified automated chest X-ray interpretation tool that screens for tuberculosis and other abnormalities