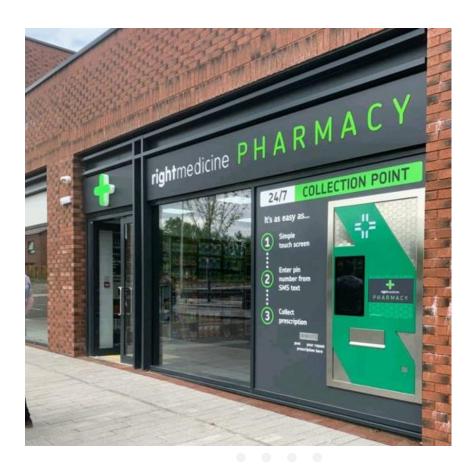

# PHARMACY - VENDING MACHINES (SPOKE & HUB - CONCEPT)

Pharmasel f24 is an automated prescription collection system that gives your patients fast, simple and secure access to the medicines they need. It means prescriptions are available to be collected 24/7, whenever it's most convenient for them. For you, it means more time to deliver patient care and a new way of growing your dispensing income.